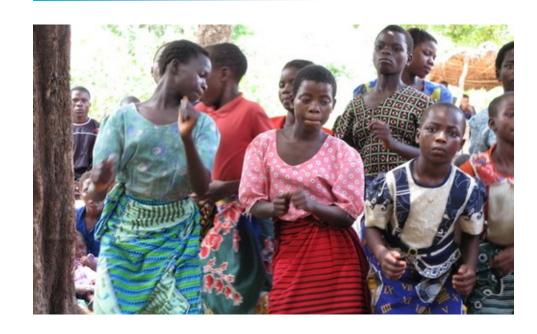

## Malawi

### The Free Methodist Church in Malawi

### **Origins**

A graduate of the Free Methodist Bible School in Zimbabwe returned to his home in Malawi in December 1973 to preach and to establish Free Methodist churches. Missionaries from Zimbabwe visited and gave encouragement to the fast-growing work. In 1977 a short-term Bible school was established in Salima.