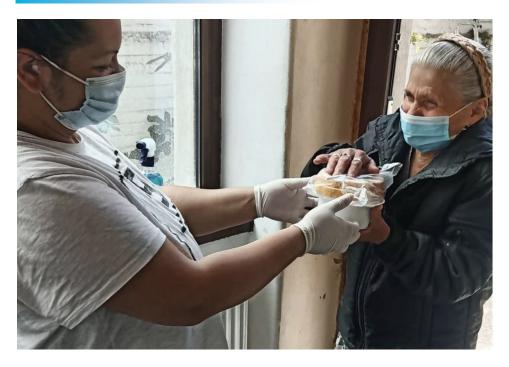

#### **Present Ministries**

The Free Methodist Church has begun a partnership with *Vis de Copil* in Arad, Romania. *Vis de Copil* (A Child's Dream in Romanian) is a ministry to homeless children and adults and the very poor. The director, Philip More, has joined the Free Methodist Church and has become a local ministerial candidate licensed through the FM church in Győr, Hungary. The prayer is that the FMC will grow in Romania, and there will be established churches across Romania with Romanian leaders.