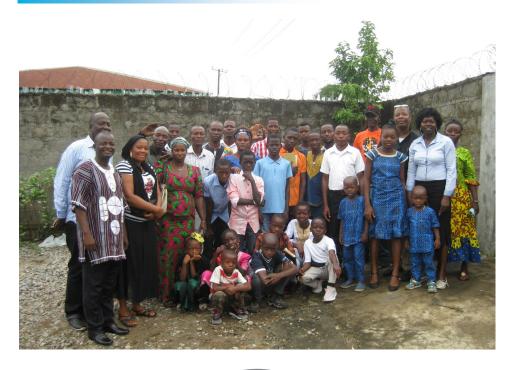

### The Free Methodist Church in Sierra Leone

#### **Present Ministries**

In 2016 the Rev. Rufus Kahn (Liberia) began making plans to reach across the border to Sierra Leone. By 2017 he had his contact, Mbawa, a church planter and pastor. Mbawa is a Sierra Leonean who worked for years in Liberia but returned to Sierra Leone in 2018. Pastor Rufus began making visits to Sierra Leone as Mbawa started establishing a small network of pastors. The work formally opened in 2019, with Pastor Rufus continuing to give oversight and training.