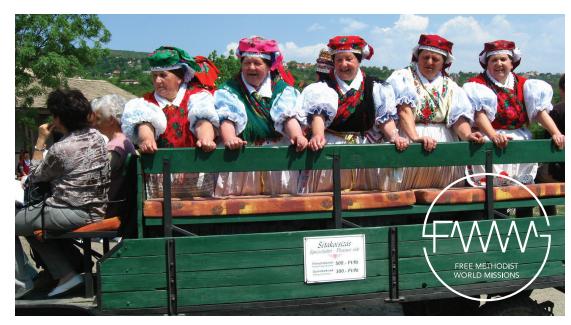

of the logos.

In print and web layouts, leave a decent amount of white space around logo.

# 1-Color Logo

When printing only in one color, if possible choose the Blue Pantone 298.

**FULL COLOR** 



1-COLOR









# LOGO WITH TAG LINE

When featuring the logo with the tag line, see proper orientation. The tag line should be a smaller font size than FREE METHODIST WORLD MISSION, and ideally follow the proportions demonstrated on the right.

The tag line should be the color palette of orange and is typeset in Avenir Book.



# PRIMARY LOGO ON DARK BACKGROUND

When reversing the logo out of a dark and/or solid background, the all white logo should be used. If you can choose the background color, choose the Blue Pantone 298.

# LOGO ON DARK/COLOR BACKGROUND



# LOGO AS PHOTO WATERMARK





### **LOGO VARIATIONS**

When it makes sense, use the Logo horizontally and without the circle. I would recommend this use when there is not a lot of vertical space and the logo must be small in scale.

HORIZONTAL LOGO - FULL COLOR



FREE METHODIST WORLD MISSIONS

HORIZONTAL LOGO - ONE COLOR



## HORIZONTAL LOGO AS WATERMARK



## **COLOR PALETTE**

The primary FMWM colors most visible should be the Pantone blue 298,c and Pantone gray (or their respective CMYK mixes).

Pantone 382 C should be used in smaller areas such as web headings or buttons.

Pantone Gray can be used for body type color unless the type is small, and then a darker color should be used.

The warm red is an accent color and should be used in very small quantities such to draw special attention to a specific item or