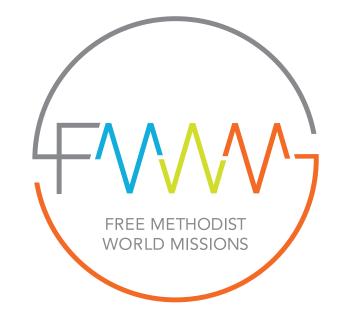

# LOGO WITH TAG LINE

When featuring the logo with the tag line, see proper orientation. The tag line should be a smaller font size than FREE METHODIST WORLD MISSION, and ideally follow the proportions demonstrated on the right.

The tag line should be the color palette of orange and is typeset in Avenir Book.