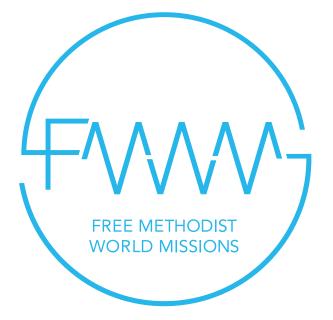

# 1-Color Logo

When printing only in one color, if possible choose the Blue Pantone 298.

**FULL COLOR** 

1-COLOR