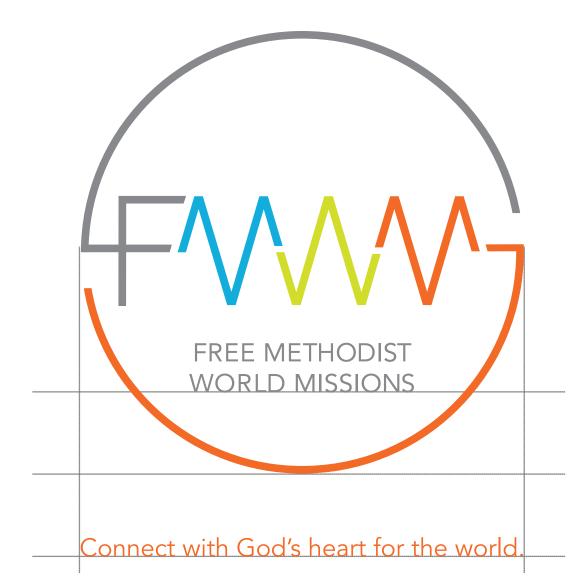

# LOGO WITH TAG LINE

When featuring the logo with the tag line, see proper orientation. The tag line should be a smaller font size than FREE METHODIST WORLD MISSION, and ideally follow the proportions demonstrated on the right.

The tag line should be the color palette of orange and is typeset in Avenir Book.