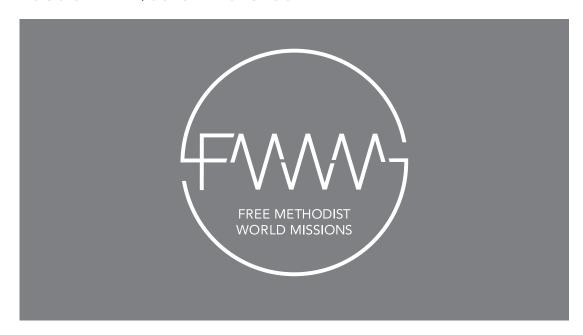

# PRIMARY LOGO ON DARK BACKGROUND

When reversing the logo out of a dark and/or solid background, the all white logo should be used. If you can choose the background color, choose the Blue Pantone 298.